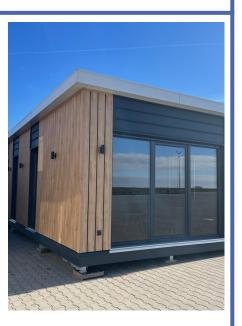

f the cottage consists of:

- the bottom of the house is secured with a sheet metal
- steel, galvanized or plate cement house walls in a wooden structure,
- thermal insulation 15 cm of wool mineral in the walls, 20 cm of wool, mineral in the floo and 20 cm as roof insulation
- external elevation: Viny Top Shadow
- roofing sandwich panel,
- PVC windows with double-sided veneer, triple-pane package,
- full aluminum exterior door glazed,
- water and sewage installation electrical installation plumbing for the kitchen and bathroom, valve under the washing machine

THE HOUSE IS FULLY FINISHED AND FURNISHED. IT CONSISTS OF A LIVING ROOM WITH SPACE FOR A KITCHEN, TWO BEDROOMS AND A BATHROOM







698-960-980



MOJDOMEK.PL



DUDKI KOLONIA16 19-100 MOŃKI

PRICE: 77 000 EURO NET



## PHOTO







PHOTO

PHOTO

PHOTO