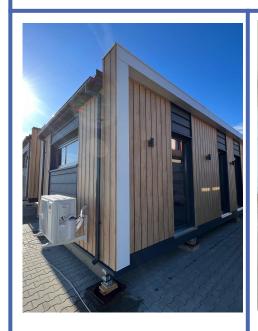

nt of the cottage consists of:

- the bottom of the house is secured with a sheet metal
- steel, galvanized or plate cement house walls in a wooden structure,
- thermal insulation 15 cm of wool mineral in the walls, 20 cm of wool, mineral in the floo and 20 cm as roof insulation
- external elevation: Viny Top Shadow
- roofing sandwich panel,
- PVC windows with double-sided veneer, triple-pane package,
- full aluminum exterior door glazed,
- water and sewage installation electrical installation plumbing for the kitchen and bathroom, valve under the washing machine

THE HOUSE IS FULLY FINISHED AND FURNISHED. IT CONSISTS OF A LIVING ROOM WITH SPACE FOR A KITCHEN, TWO BEDROOMS AND A BATHROOM







698-960-980



MOJDOMEK.PL



DUDKI KOLONIA16 19-100 MOŃKI

PRICE: 77 000 EURO NET



## PHOTO







PHOTO

PHOTO

PHOTO