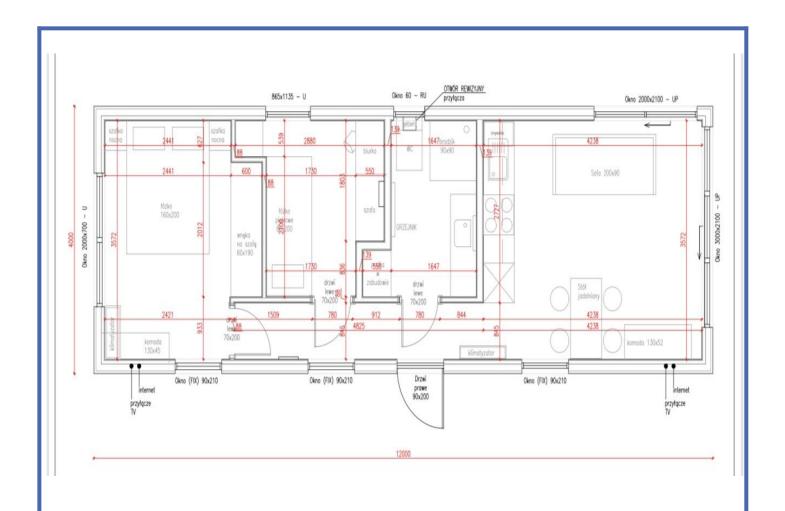

## **OFFER**

HOUSE TYPE Panama 48m 4,0M X 12,0M

The equipment of the cottage consists of:

- the bottom of the house is secured with a sheet metal
- steel, galvanized or plate cement house walls in a wooden structure,
- thermal insulation 15 cm of wool mineral in the walls, 20 cm of wool, mineral in the floo and 20 cm as roof insulation
- external elevation: Viny Top Shadow
- roofing sandwich panel,
- PVC windows with double-sided veneer, triple-pane package,
- full aluminum exterior door glazed,
- water and sewage installation electrical installation plumbing for the kitchen and bathroom, valve under the washing machine

THE HOUSE IS FULLY FINISHED AND FURNISHED. IT CONSISTS OF A LIVING ROOM WITH SPACE FOR A KITCHEN, TWO BEDROOMS AND A BATHROOM

698-960-980

MOJDOMEK.PL

DUDKI KOLONIA16 19-100 MOŃKI

PRICE: 77 000 EURO NET