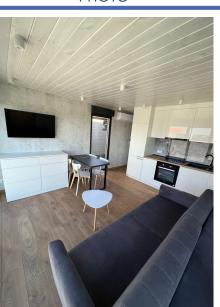

THE HOUSE IS FULLY FINISHED AND FURNISHED. IT CONSISTS OF A LIVING ROOM WITH SPACE FOR A KITCHEN, TWO BEDROOMS AND A BATHROOM

698-960-980

MOJDOMEK.PL

DUDKI KOLONIA16 19-100 MOŃKI

PRICE: 77 000 EURO NET

## PHOTO

PHOTO

PHOTO

PHOTO